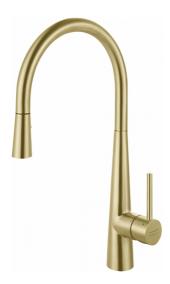

## Steel Pull-Down Faucet - STL-PD-GLD | 115.0689.823

| Technical Data Aspect                   |                     |
|-----------------------------------------|---------------------|
|                                         |                     |
| Color                                   | Gold                |
| Type of material                        | Stainless steel 304 |
| Flexible pullout hose material          | Textile             |
| Spray head material                     | Stainless steel     |
| Product Dimensions                      |                     |
| Faucet hole diameter                    | 35 mm               |
| Cartridge dimension                     | 35 mm               |
| Installation                            |                     |
| Mounting type                           | Shank               |
| Water supply hose connection            | 1/2"                |
| Water supply hose length                | 800 mm              |
| Product specifications                  |                     |
| Pressure                                | High pressure       |
| Faucet type                             | Spray               |
| Faucet operation                        | Side lever          |
| Faucet rotation                         | 180°                |
| Product identification                  |                     |
| Product brand                           | FRANKE              |
| Product family                          | Mythos              |
| Collection                              | Steel               |
| Features                                |                     |
| Water saving feature                    | No                  |
| Type of aerator                         | Honeycomb           |
| *************************************** |                     |