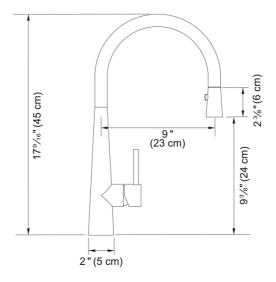

## Steel Pull-Down Faucet - STL-PD-GLD | 115.0689.823

| Technical Data Aspect                   |                     |
|-----------------------------------------|---------------------|
|                                         |                     |
| Color                                   | Gold                |
| Type of material                        | Stainless steel 304 |
| Flexible pullout hose material          | Textile             |
| Spray head material                     | Stainless steel     |
| Product Dimensions                      |                     |
| Faucet hole diameter                    | 35 mm               |
| Cartridge dimension                     | 35 mm               |
| Installation                            |                     |
| Mounting type                           | Shank               |
| Water supply hose connection            | 1/2"                |
| Water supply hose length                | 800 mm              |
| Product specifications                  |                     |
| Pressure                                | High pressure       |
| Faucet type                             | Spray               |
| Faucet operation                        | Side lever          |
| Faucet rotation                         | 180°                |
| Product identification                  |                     |
| Product brand                           | FRANKE              |
| Product family                          | Mythos              |
| Collection                              | Steel               |
| Features                                |                     |
| Water saving feature                    | No                  |
| Type of aerator                         | Honeycomb           |
| *************************************** |                     |